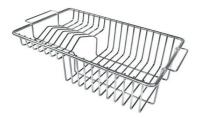

#### GALLERY

**OPTIONAL ACCESSORIES** 

GRILLE PORTE ASSIETTES INOX mm230x375 POUR EVIER SOLO A100 C05

PLANCHE DE DECOUPE BOIS POUR EVIER SOLO A643 A17