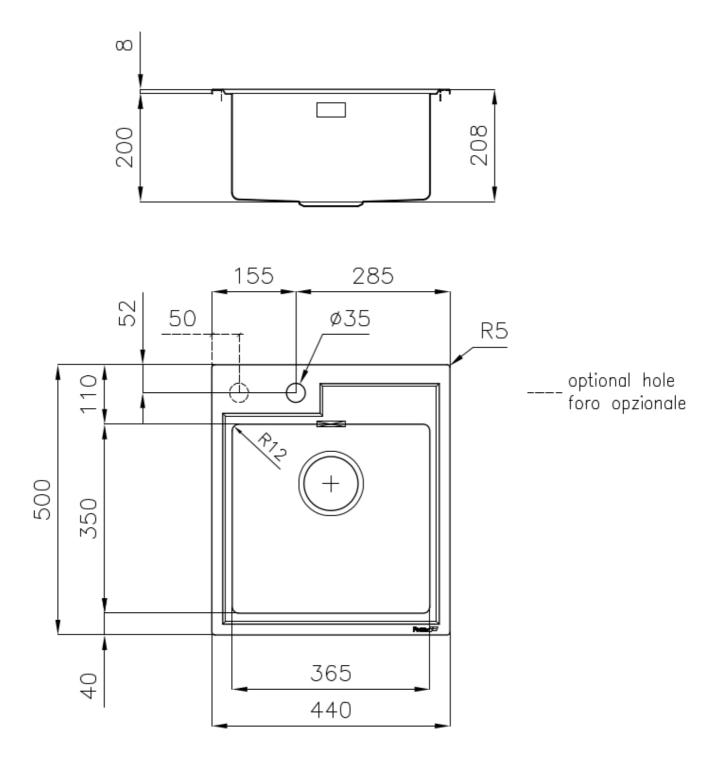

#### DETAILS

| Edge/Installation Type | Standard (8 mm Edge)                                            |
|------------------------|-----------------------------------------------------------------|
| Finish                 | Foster brushed                                                  |
| Material               | AISI 304 stainless steel                                        |
| Texture                | Brushed in line                                                 |
| Base                   | 45 cm                                                           |
| Dimensions             | 440x500 mm                                                      |
| Standard fittings      | Fixing hooks, gasket, drain, overflow and siphon, boxed packing |
| Mixer holes            | 1 standard hole - 2nd hole on request                           |
| Built-in hole          | 420x480 mm                                                      |

# Foster ==

| Drainer             | No                                                                                                                                                                                                          |
|---------------------|-------------------------------------------------------------------------------------------------------------------------------------------------------------------------------------------------------------|
| Width               | 44 cm                                                                                                                                                                                                       |
| Bowl dimension      | 365x350mm                                                                                                                                                                                                   |
| Number of bowls     | 1 bowl                                                                                                                                                                                                      |
| Waste fitting       | 3,5" drain                                                                                                                                                                                                  |
| FEATURES            |                                                                                                                                                                                                             |
| Deep bowls          | This bowls reach an important depth, over 20 cm, thanks to the advanced production technology, that can be offer great capiency and practicity in all the washing operations.                               |
| High thickness      | 1mm thick steel. A significant thickness, which guarantees the maximum sturdiness and durability.                                                                                                           |
| Perimetral overflow | The overflow is always a security on the Foster sinks that prevents the overflow of water in case of oversights. The perimeter drain solution improves aesthetics thanks to its square and essential shape. |
| Small radius        | Bowls with squared shapes with a modern design and an increased capacity, for a minimal aesthetics connected with an extreme practicity.                                                                    |