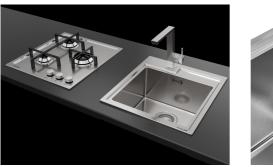

tions.                               |
| High thickness      | 1mm thick steel. A significant thickness, which guarantees the maximum sturdiness and durability.                                                                                                           |
| Perimetral overflow | The overflow is always a security on the Foster sinks that prevents the overflow of water in case of oversights. The perimeter drain solution improves aesthetics thanks to its square and essential shape. |
| Small radius        | Bowls with squared shapes with a modern design and an increased capacity, for a minimal aesthetics connected with an extreme practicity.                                                                    |

### Foster ==

#### **TECHNICAL DATA**



## Foster ==

#### GALLERY





**OPTIONAL ACCESSORIES** 



GRILLE PORTE ASSIETTES INOX mm230x375 POUR EVIER SOLO A100 C05



PLANCHE DE DECOUPE BOIS POUR EVIER SOLO A643 A17

#### **RECOMMENDED PAIRINGS**



TRIO INDUCTION I373 COO