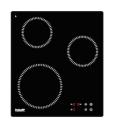

|
| Perimetral overflow | The overflow is always a security on the Foster sinks that prevents the overflow of water in case of oversights. The perimeter drain solution improves aesthetics thanks to its square and essential shape. |
| Small radius        | Bowls with squared shapes with a modern design and an increased capacity, for a minimal aesthetics connected with an extreme practicity.                                                                    |

### Foster ==

#### **TECHNICAL DATA**



## Foster ==

#### GALLERY





**OPTIONAL ACCESSORIES** 



GRILLE PORTE ASSIETTES INOX mm230x375 POUR EVIER SOLO A100 C05



PLANCHE DE DECOUPE BOIS POUR EVIER SOLO A643 A17

#### **RECOMMENDED PAIRINGS**



TRIO INDUCTION I373 COO