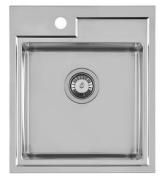

### **SOLO 365**

Kitchen Sinks Code: N151 F50

EVIER SOLO 44X50

#### DETAILS

| Edge/Installation Type | Standard (8 mm Edge)                                            |
|------------------------|-----------------------------------------------------------------|
| Finish                 | Foster brushed                                                  |
| Material               | AISI 304 stainless steel                                        |
| Texture                | Brushed in line                                                 |
| Base                   | 45 cm                                                           |
| Dimensions             | 440x500 mm                                                      |
| Standard fittings      | Fixing hooks, gasket, drain, overflow and siphon, boxed packing |
| Mixer holes            | 1 standard hole - 2nd hole on request                           |
| Built-in hole          | 420x480 mm                                                      |