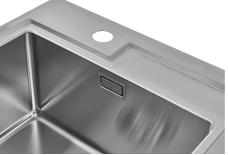

# Foster ==

| Drainer             | No                                                                                                                                                                                                          |
|---------------------|-------------------------------------------------------------------------------------------------------------------------------------------------------------------------------------------------------------|
| Width               | 44 cm                                                                                                                                                                                                       |
| Bowl dimension      | 365x350mm                                                                                                                                                                                                   |
| Number of bowls     | 1 bowl                                                                                                                                                                                                      |
| Waste fitting       | 3,5" drain                                                                                                                                                                                                  |
| FEATURES            |                                                                                                                                                                                                             |
| Deep bowls          | This bowls reach an important depth, over 20 cm, thanks to the advanced production technology, that can be offer great capiency and practicity in all the washing operations.                               |
| High thickness      | 1mm thick steel. A significant thickness, which guarantees the maximum sturdiness and durability.                                                                                                           |
| Perimetral overflow | The overflow is always a security on the Foster sinks that prevents the overflow of water in case of oversights. The perimeter drain solution improves aesthetics thanks to its square and essential shape. |
| Small radius        | Bowls with squared shapes with a modern design and an increased capacity, for a minimal aesthetics connected with an extreme practicity.                                                                    |